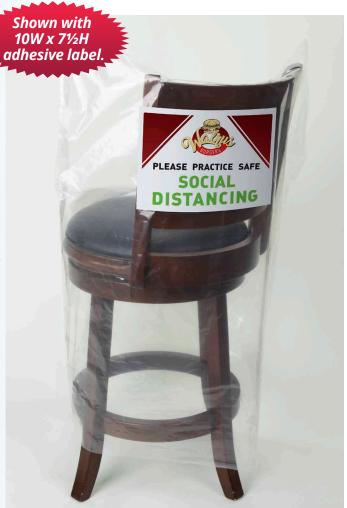

## PLASTIC CHAIR COVERS

These recyclable, 2 mil plastic covers fit over chairs, stools, and other surfaces. Adhesive labels can be applied to the plain covers for decoration or signage. (Labels sold separately.)

## **PLASTIC CHAIR COVER**

**Size:** 24W x 24 x 48H 2 mil. Clear.

| Imprint | Item #     | 100  | 250  | 500  | 1000 | 3000   |
|---------|------------|------|------|------|------|--------|
| PLAIN   | 21CCOV2448 | 1.92 | 1.70 | 1.58 | 1.50 | 1.44 A |

Shipping: 34 lbs. per box of 100

Pricing and additional adhesive label sizes available on page 45.

|                              | PLAIN                                     |  |  |
|------------------------------|-------------------------------------------|--|--|
| PRODUCTION TIME              | 5 business day after all final approvals. |  |  |
| COLUMN PRICING               | Per cover (s). No imprint.                |  |  |
| RUSHES & ADDITIONAL SERVICES | Refer to our website.                     |  |  |